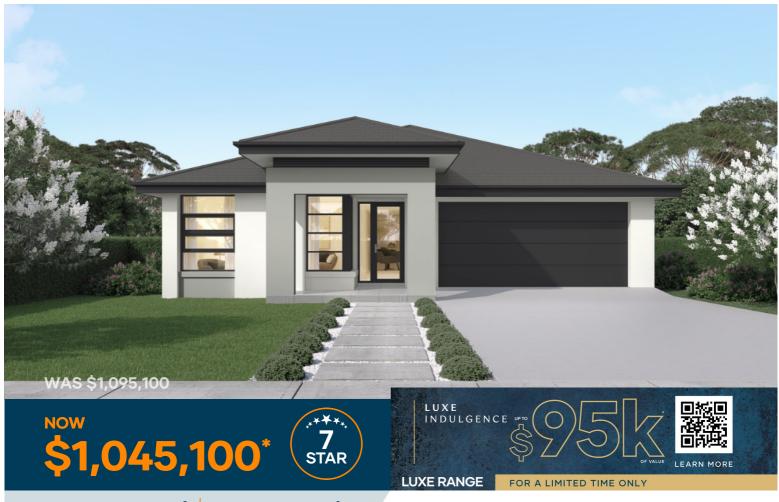

## ClarendonHomes

HOME SIZE 239.5m<sup>2</sup>

LAND SIZE 595m<sup>2</sup>

House and Land Package

Lot 130 Proposed Rd, Heatherbrae (Land Reg. Q3 2025)

## MACKAY 26 KINGSLEY FACADE

Lot 130 Proposed Rd, Heatherbrae (Land Reg. Q3 2025)

HOME SIZE 239.5m<sup>2</sup> LAND SIZE 595m<sup>2</sup>

4 🛁 | 3 🖳 | 2.5 🥽 | 2 鶣

Note: Please speak to a Sales Consultant to see this house design sited on the block.