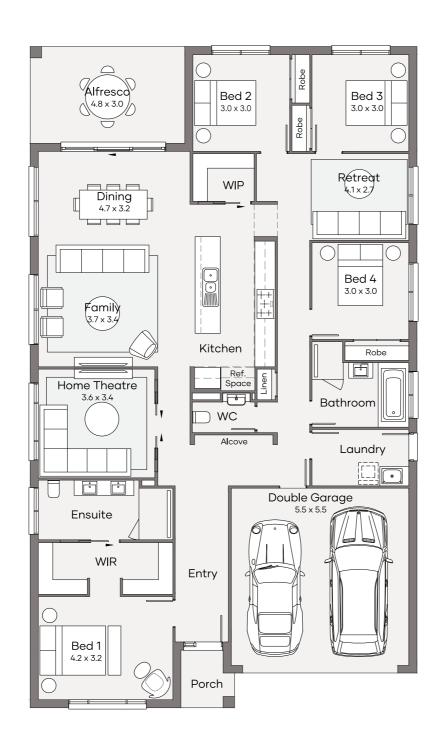

## MACKAY 26 KINGSLEY FACADE

Lot 130 Proposed Rd, Heatherbrae (Land Reg. Q3 2025)

HOME SIZE 239.5m<sup>2</sup> LAND SIZE 595m<sup>2</sup>

4 🛁 | 3 🖳 | 2.5 🥽 | 2 鶣

Note: Please speak to a Sales Consultant to see this house design sited on the block.